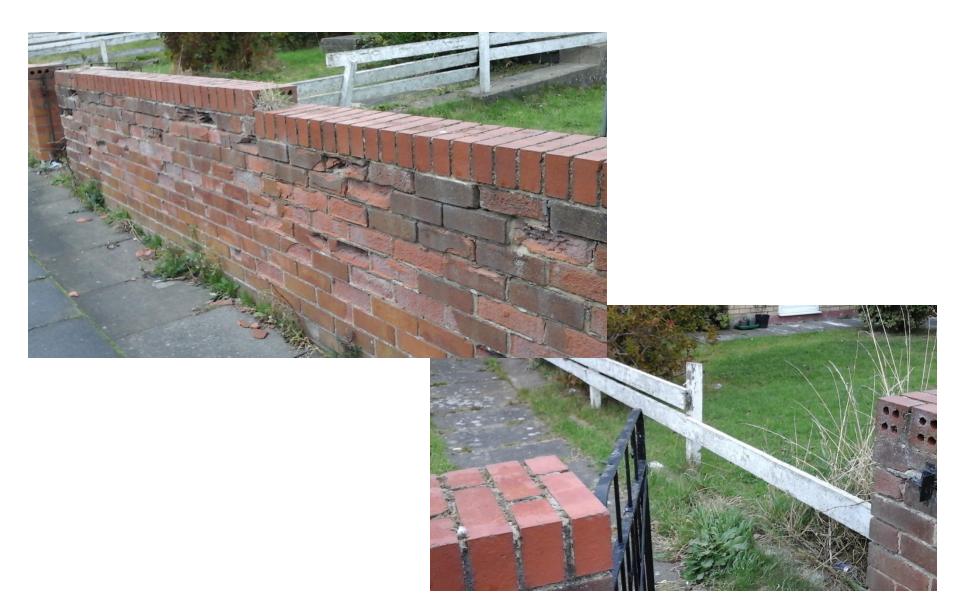

| Issue/Defect                              | Action Taken                                                                                                                                                                                                          | Date Actioned                                                                                                                                                                                                                                                                                                                                                                                                                                            | Issue Resolved Y/N & additional comments if further action needed                                                                                                                                                                                                                                                                                                                                                                           |
|-------------------------------------------|-----------------------------------------------------------------------------------------------------------------------------------------------------------------------------------------------------------------------|----------------------------------------------------------------------------------------------------------------------------------------------------------------------------------------------------------------------------------------------------------------------------------------------------------------------------------------------------------------------------------------------------------------------------------------------------------|---------------------------------------------------------------------------------------------------------------------------------------------------------------------------------------------------------------------------------------------------------------------------------------------------------------------------------------------------------------------------------------------------------------------------------------------|
| Rubbish on foot path outside property     | Reported to HBC via email                                                                                                                                                                                             | 15.10.18                                                                                                                                                                                                                                                                                                                                                                                                                                                 |                                                                                                                                                                                                                                                                                                                                                                                                                                             |
| ,                                         |                                                                                                                                                                                                                       | 11/10/18                                                                                                                                                                                                                                                                                                                                                                                                                                                 |                                                                                                                                                                                                                                                                                                                                                                                                                                             |
| Foot path covered in weeds & litter       | Reported to HBC via email                                                                                                                                                                                             | 15.10.18                                                                                                                                                                                                                                                                                                                                                                                                                                                 |                                                                                                                                                                                                                                                                                                                                                                                                                                             |
| Ellary Walk Footpaths litter & Weeds Re   |                                                                                                                                                                                                                       | 15.10.18                                                                                                                                                                                                                                                                                                                                                                                                                                                 |                                                                                                                                                                                                                                                                                                                                                                                                                                             |
| Fly tipping                               | Reported to HBC via email                                                                                                                                                                                             | 15.10.18                                                                                                                                                                                                                                                                                                                                                                                                                                                 |                                                                                                                                                                                                                                                                                                                                                                                                                                             |
| Items in alley way – wood<br>bbq & chairs | Reported to HBC via email                                                                                                                                                                                             | 15.10.18                                                                                                                                                                                                                                                                                                                                                                                                                                                 |                                                                                                                                                                                                                                                                                                                                                                                                                                             |
| Lots rubbish items in front garden        | Tin issued                                                                                                                                                                                                            | 11/10/18                                                                                                                                                                                                                                                                                                                                                                                                                                                 |                                                                                                                                                                                                                                                                                                                                                                                                                                             |
|                                           | Rubbish on foot path outside property  Front boundary wall crumbling  Foot path covered in weeds & litter  Footpaths litter & Weeds  Fly tipping  Items in alley way – wood bbq & chairs  Lots rubbish items in front | Rubbish on foot path outside property  Front boundary wall crumbling  Foot path covered in weeds & litter  Footpaths litter & Weeds  Fly tipping  Reported to HBC via email  Fly tipping  Reported to HBC via email  Reported to HBC via email  Items in alley way – wood bbq & chairs  Reported to HBC via email | Rubbish on foot path outside property  Reported to HBC via email  Front boundary wall crumbling  Emailed assets to check when boundary works due – repair previously reported  Foot path covered in weeds & litter  Reported to HBC via email  Footpaths litter & Weeds  Reported to HBC via email  15.10.18  Fly tipping  Reported to HBC via email  15.10.18  Items in alley way – wood bbq & chairs  Reported to HBC via email  15.10.18 |