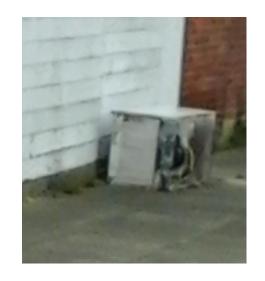

| Location       | Issue/Defect                        | Action Taken                                                       | Date Actioned | Issue Resolved Y/N & additional comments if further action needed |
|----------------|-------------------------------------|--------------------------------------------------------------------|---------------|-------------------------------------------------------------------|
| Eddleston Walk | Rear garden becoming untidy         | Check tenant still on garden scheme-<br>tenant cancelled - monitor | 15.10.18      |                                                                   |
| Eddleston Walk | Fridge on footpath rear of property | Reported to HBC via email                                          | 15.10.18      |                                                                   |
| Eddleston walk | Moss/weeds on footpath              | Reported to HBC via email                                          | 15.10.18      |                                                                   |
| Eddleston Walk | Garden untidy                       | VOS property – internal email                                      | 15.10.18      |                                                                   |