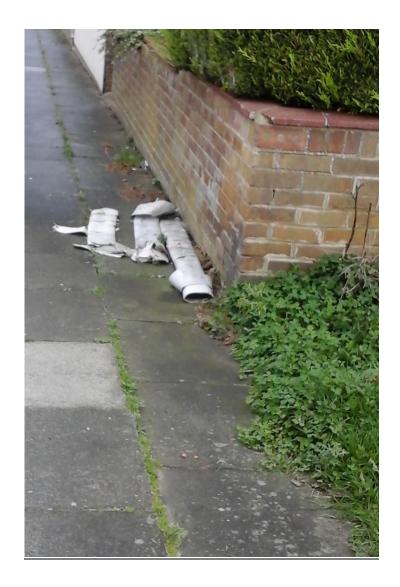

| Issue/Defect                              | Action Taken                                                                                                                                                                                                          | Date Actioned                                                                                                                                                                                                                                                                                                                                                                                                                                            | Issue Resolved Y/N & additional comments if further action needed                                                                                                                                                                                                                                                                                                                                                                           |
|-------------------------------------------|-----------------------------------------------------------------------------------------------------------------------------------------------------------------------------------------------------------------------|----------------------------------------------------------------------------------------------------------------------------------------------------------------------------------------------------------------------------------------------------------------------------------------------------------------------------------------------------------------------------------------------------------------------------------------------------------|---------------------------------------------------------------------------------------------------------------------------------------------------------------------------------------------------------------------------------------------------------------------------------------------------------------------------------------------------------------------------------------------------------------------------------------------|
| Rubbish on foot path outside property     | Reported to HBC via email                                                                                                                                                                                             | 15.10.18                                                                                                                                                                                                                                                                                                                                                                                                                                                 |                                                                                                                                                                                                                                                                                                                                                                                                                                             |
| ,                                         |                                                                                                                                                                                                                       | 11/10/18                                                                                                                                                                                                                                                                                                                                                                                                                                                 |                                                                                                                                                                                                                                                                                                                                                                                                                                             |
| Foot path covered in weeds & litter       | Reported to HBC via email                                                                                                                                                                                             | 15.10.18                                                                                                                                                                                                                                                                                                                                                                                                                                                 |                                                                                                                                                                                                                                                                                                                                                                                                                                             |
| Ellary Walk Footpaths litter & Weeds Re   |                                                                                                                                                                                                                       | 15.10.18                                                                                                                                                                                                                                                                                                                                                                                                                                                 |                                                                                                                                                                                                                                                                                                                                                                                                                                             |
| Fly tipping                               | Reported to HBC via email                                                                                                                                                                                             | 15.10.18                                                                                                                                                                                                                                                                                                                                                                                                                                                 |                                                                                                                                                                                                                                                                                                                                                                                                                                             |
| Items in alley way – wood<br>bbq & chairs | Reported to HBC via email                                                                                                                                                                                             | 15.10.18                                                                                                                                                                                                                                                                                                                                                                                                                                                 |                                                                                                                                                                                                                                                                                                                                                                                                                                             |
| Lots rubbish items in front garden        | Tin issued                                                                                                                                                                                                            | 11/10/18                                                                                                                                                                                                                                                                                                                                                                                                                                                 |                                                                                                                                                                                                                                                                                                                                                                                                                                             |
|                                           | Rubbish on foot path outside property  Front boundary wall crumbling  Foot path covered in weeds & litter  Footpaths litter & Weeds  Fly tipping  Items in alley way – wood bbq & chairs  Lots rubbish items in front | Rubbish on foot path outside property  Front boundary wall crumbling  Foot path covered in weeds & litter  Footpaths litter & Weeds  Fly tipping  Reported to HBC via email  Fly tipping  Reported to HBC via email  Reported to HBC via email  Items in alley way – wood bbq & chairs  Reported to HBC via email | Rubbish on foot path outside property  Reported to HBC via email  Front boundary wall crumbling  Emailed assets to check when boundary works due – repair previously reported  Foot path covered in weeds & litter  Reported to HBC via email  Footpaths litter & Weeds  Reported to HBC via email  15.10.18  Fly tipping  Reported to HBC via email  15.10.18  Items in alley way – wood bbq & chairs  Reported to HBC via email  15.10.18 |