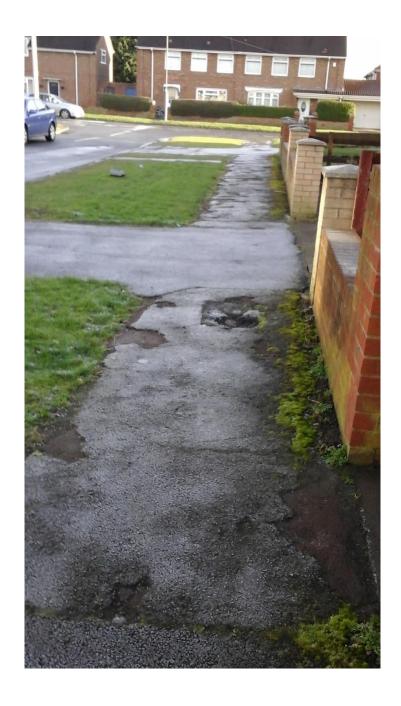

| Location                      | Issue/Defect                                         | Action Taken                                           | Date Actioned | Issue Resolved Y/N & additional comments if further action needed |
|-------------------------------|------------------------------------------------------|--------------------------------------------------------|---------------|-------------------------------------------------------------------|
| Calder Grove                  | Card side of bin                                     | cid left to remove                                     | 14.12.17      |                                                                   |
| Comrie RD                     | Foot path very poor – photos                         | Emailed hbc                                            | 14.12.17      |                                                                   |
| Crieff Walk                   | Footpath outside each bungalow thick ice – hazardous | Urgent request for caretaker to clear same day as oaps | 14.12.17      |                                                                   |
| Dunbar RD Grass verge churned |                                                      | Emailed hbc                                            | 14.12.17      |                                                                   |