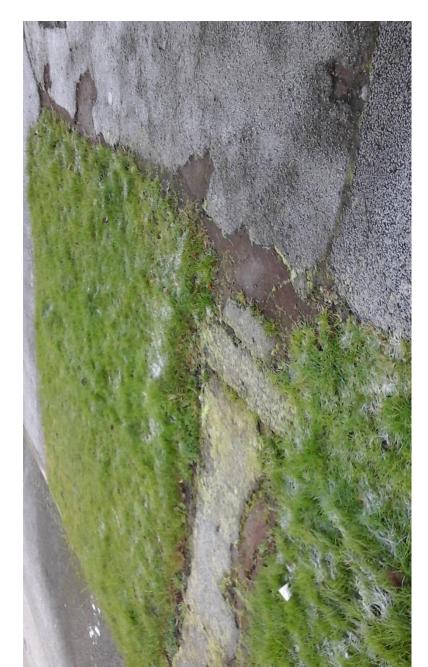

| Location                      | Issue/Defect                                         | Action Taken                                           | Date Actioned | Issue Resolved Y/N & additional comments if further action needed |
|-------------------------------|------------------------------------------------------|--------------------------------------------------------|---------------|-------------------------------------------------------------------|
| Calder Grove                  | Card side of bin                                     | cid left to remove                                     | 14.12.17      |                                                                   |
| Comrie RD                     | Foot path very poor – photos                         | Emailed hbc                                            | 14.12.17      |                                                                   |
| Crieff Walk                   | Footpath outside each bungalow thick ice – hazardous | Urgent request for caretaker to clear same day as oaps | 14.12.17      |                                                                   |
| Dunbar RD Grass verge churned |                                                      | Emailed hbc                                            | 14.12.17      |                                                                   |