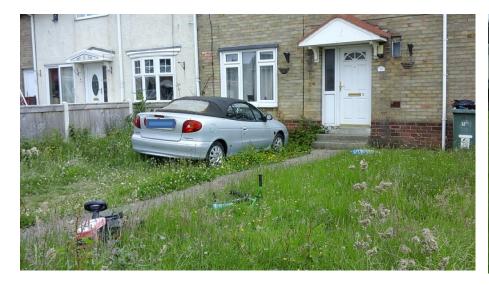

| Lacation     | Janua / Dafa at                                            | Action Taken                                                                                 |               | Issue Resolved Y/N & additional comments if |  |
|--------------|------------------------------------------------------------|----------------------------------------------------------------------------------------------|---------------|---------------------------------------------|--|
| Location     | Issue/Defect                                               | Action Taken                                                                                 | Date Actioned | further action needed                       |  |
| Laird Road   | Ok                                                         | None                                                                                         | 19/6/18       | Will check on 26/6/18                       |  |
| Logan Grove  | Ok                                                         | None                                                                                         | 19/6/18       | Will check on 26/6/18                       |  |
| Loch Grove   | Garden over grown in private property                      | Monitor                                                                                      | 19/6/18       | Will check on 26/6/18                       |  |
| Lovat Grove  | Ok                                                         | None                                                                                         | 19/6/18       | Will check on 26/6/18                       |  |
| Lamont Grove | Private property in poor condition, windows are boarded up | There is a skip outside so it seems as though the property is being renovated. Will monitor. | 19/6/18       | Will check on 26/6/18                       |  |
| Lamont Grove | Rubbish and garden condition                               | Contacted tenant and requested that rubbish removed and grass cut. Will monitor.             | 19/6/18       | Will check on 26/6/18                       |  |
| Lennox Walk  | General chat regarding garden scheme                       | None                                                                                         | 19/6/18       | Will check on 26/6/18                       |  |

# **Estate Walkabout**

| Location               | Issue/Defect                                                                  | Action Taken | Date Actioned | Issue Resolved Y/N & additional comments if further action needed |
|------------------------|-------------------------------------------------------------------------------|--------------|---------------|-------------------------------------------------------------------|
| Lennox Walk            | Garden overgrown                                                              | Monitor      | 19/6/18       | Will check on 26/6/18                                             |
| Lennox Walk            | Fly tipping between Kerr Grove and Lennox Walk  Email sent to Local Authority |              | 19/6/18       | Will check on 26/6/18                                             |
| Lanark Road            | Garden overgrown                                                              | Monitor      | 19/6/18       | Will check on 26/6/18                                             |
| Lindsay Road           | Ok                                                                            | None         | 19/6/18       | Will check on 26/6/18                                             |
| Owton Manor Lane Ok No |                                                                               | None         | 19/6/18       | Will check on 26/6/18                                             |
| Wynyard Road           | Tenants to paint fronts                                                       | To monitor   | 19/6/18       | Will check on 26/6/18                                             |

#### **Photographs**

thirteen