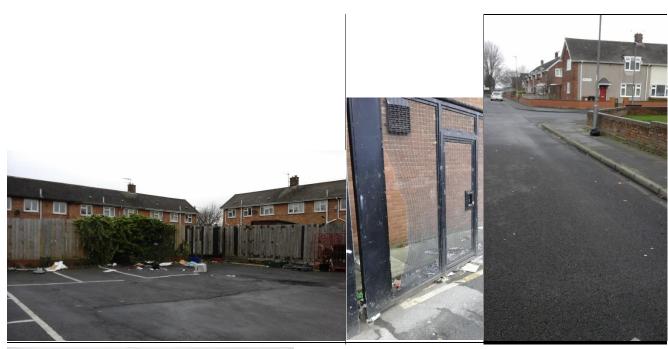

| Location      | Issue/Defect                               | Action Taken                                                    | Date Actioned | Issue Resolved Y/N & additional comments if further action needed |
|---------------|--------------------------------------------|-----------------------------------------------------------------|---------------|-------------------------------------------------------------------|
| Joppa Grove   | None                                       | None                                                            | 09.01.18      | Will check on 16.01.18                                            |
| Jarvis Walk   | Void, check all ok. Alarm fitted.          | ОК                                                              | 09.01.18      | Will check on 16.01.18                                            |
| Jarvis Walk   | Fly tipping on path.                       | E mail sent to HBC                                              | 0901.18       | Will check on 16.01.18                                            |
| Jedburgh Road | Grass verge pulled up.                     | Email sent to HBC, residents not happy with condition of grass. | 09.01.18      | Will check on 16.01.18                                            |
| Jedburgh Road | Front window boarded up.                   | Chat with tenant. Happened when she was out.                    | 09.01.18      | Will check on 16.01.18                                            |
| Juniper Walk  | ОК                                         | None                                                            | 09.01.18      | Will check on 16.01.18                                            |
| Kerr Grove    | Fly tipping at the side of grass, top end. | Email photo to HBC                                              | 09.01.18      | Will check on 16.01.18                                            |

| Kintra Road                                          | ОК                                                        | None                                                                        | 09.01.18 | Will check on 16.01.18 |
|------------------------------------------------------|-----------------------------------------------------------|-----------------------------------------------------------------------------|----------|------------------------|
| Kinross Grove                                        | Ok                                                        | None                                                                        | 09.01.18 | Will check on 16.01.18 |
| Kilmarnock Road                                      | Rent arears                                               | Spoken to tenant, put through to Sue<br>Waites to pay out standing arrears. | 09.01.18 | Will check on 16.01.18 |
| Kirriemuir Road                                      | Litter all over the street.                               | E mail sent to HBC.                                                         | 09.01.18 | Will check on 16.01.18 |
| Kilsyth Walk                                         | ОК                                                        | None                                                                        | 09.01.18 | Will check on 16.01.18 |
| Area behind, St Patrick<br>Shops in Owton Manor Lane | Fly tipping and shop trays scattered over the whole area. | E mail sent to HBC.                                                         | 09.01.18 | Will check on 16.01.18 |
| Kinbrace Road                                        | Side front window boarded up,                             | Checked repairs, booked for 16.01.18.                                       | 09.01.18 | Will check on 16.01.18 |
| Kilmarnock Road Scaffold still up for repair.        |                                                           | E mail sent to repair line to have it removed.                              | 09.01.18 | Will check on 16.01.18 |