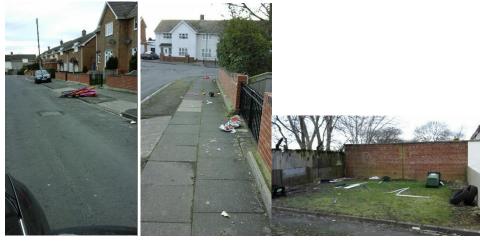

| Abandant property, 2 <sup>nd</sup> non occ due 31.01.18            | To deliver tomorrow.                                 | 30.01.18 | Will check on 06.02.18 |
| Milne Road                         | Void                                                               | OK, continue to monitor weekly.                      | 30.01.18 | Will check on 06.02.18 |
| Macrae Road                        | ОК                                                                 | None.                                                | 30.01.18 | Will check on 06.02.18 |
| Path in front of 9 Malcolm<br>Road | Plastic fencing, laying on the path.                               | Photo sent to HBC                                    | 30.01.18 | Will check on 06.02.18 |



### **Photographs**