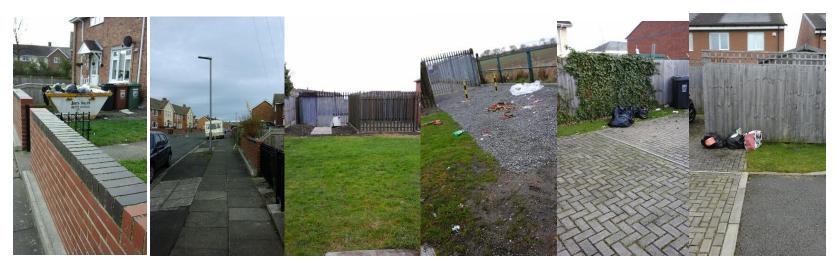

| Abandant property, 2 <sup>nd</sup> non occ due 31.01.18            | To deliver tomorrow.                                 | 30.01.18 | Will check on 06.02.18 |
| Milne Road                         | Void                                                               | OK, continue to monitor weekly.                      | 30.01.18 | Will check on 06.02.18 |
| Macrae Road                        | ОК                                                                 | None.                                                | 30.01.18 | Will check on 06.02.18 |
| Path in front of 9 Malcolm<br>Road | Plastic fencing, laying on the path.                               | Photo sent to HBC                                    | 30.01.18 | Will check on 06.02.18 |



### **Photographs**