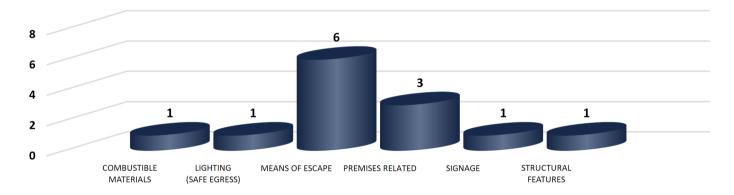

|                 | Number of High Priority Actions 24 Hours  | 0  |
|-----------------|-------------------------------------------|----|
| Action Findings | Number of Medium Priority Actions 7 Days  | 0  |
|                 | Number of Medium Priority Actions 28 Days | 12 |
|                 | Number of Medium Priority Actions 60 Days | 1  |
|                 | Number of Low Priority Actions 180 Days   | 0  |