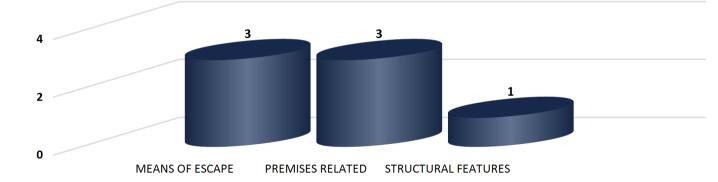

| Action Findings | Number of High Priority Actions 24 Hours  | 0 |
|-----------------|-------------------------------------------|---|
|                 | Number of Medium Priority Actions 7 Days  | 0 |
|                 | Number of Medium Priority Actions 28 Days | 6 |
|                 | Number of Medium Priority Actions 60 Days | 1 |
|                 | Number of Low Priority Actions 180 Days   | 0 |