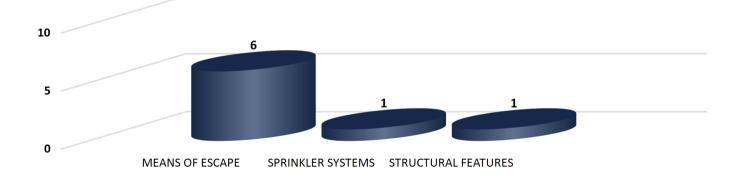

|                        | Number of High Priority Actions 24 Hours  | 0 |
|------------------------|-------------------------------------------|---|
|                        | Number of Medium Priority Actions 7 Days  | 0 |
| <b>Action Findings</b> | Number of Medium Priority Actions 28 Days | 8 |
|                        | Number of Medium Priority Actions 60 Days | 0 |
|                        | Number of Low Priority Actions 180 Days   | 0 |